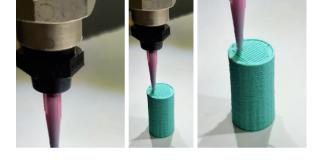

## Exciting initial results

(Photo: Some very preliminary catalyst monoliths 3D printed by VITO)Despite the COVID19 lockdown and the slowdown it caused in many laboratories, we were pleased to be able to have sufficient catalyst compositions produced by Hybrid Catalysis that were made available for the first attempt at printing them. Initial formulations were printed into cylindrical monoliths that were subsequently tested under DME ...